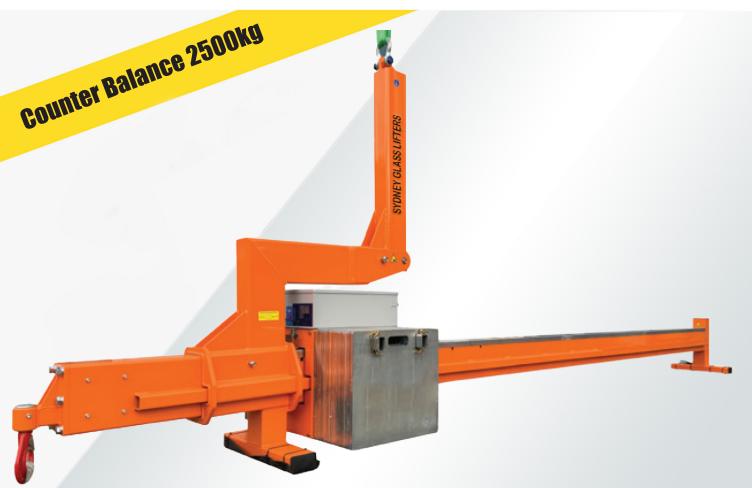

DNEY GLASS SS LIFTING EQUIPMEN

P: 0411429813 E: HIRE@GLASSLIFTERS.COM.AU W: WWW.GLASSLIFTERS.COM.AU

Max load 2500kg •

GI

- Max reach 3.00m (700kg load) •
- Electronically driven counter weights operated by cable • or remote control for balancing loads up to 2500kgs
- Intergrated load hook and together with slings it serves • for lifting and positioning construcion and landscaping elements

| Overhang | Working load limit |
|----------|--------------------|
| 1.50m    | 2500kgs            |
| 1.75m    | 2000kgs            |
| 2.00m    | 1500kgs            |
| 2.50m    | 1000kgs            |
| 3.00m    | 700kgs             |

- Battery powered energy supply with high capacity .
- Built-in gauge for monitoring energy supply •

| Dimenions           | 1780 mm Height x 6000mm Length                                        |
|---------------------|-----------------------------------------------------------------------|
| Overhang Adjustable | 3000mm maximum / 1500mm minimum                                       |
| Stowed Dimenions    | 1780 mm Height x 6000mm Lenght                                        |
| Inclinations        | +/- 10 degree maximum                                                 |
| Power               | 24v/12Ah batteries                                                    |
| Counterweights      | 30 pieces removable (1 counterweight = 25kg)                          |
| Operations          | Cable remote control or Radio remote control optional                 |
| Weight              | 515kg approx (without counterweight) 1265kg (30 pieces counterweight) |