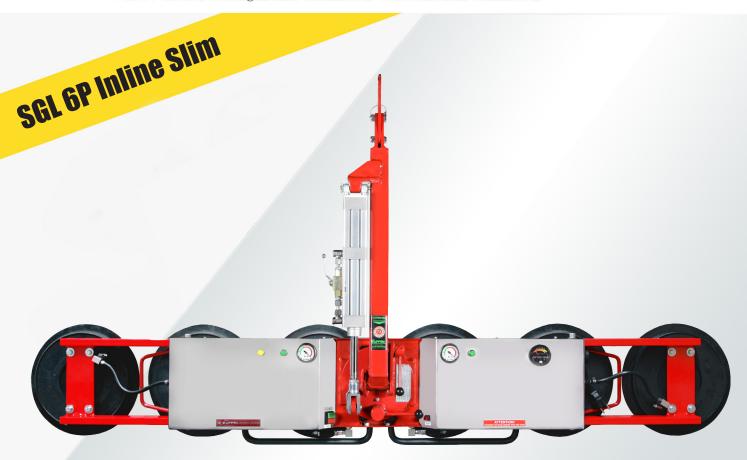

P: 0411 429 813 E: HIRE@GLASSLIFTERS.COM.AU W: WWW.GLASSLIFTERS.COM.AU

- An Excellent lightweight in-line vaccum lifter with options of 450kg 6 pads/ 300kg 4 pads
- Short eye hook for glazing under soffits / overhangs. Ideal for overlights
- Cabled remote control with two button suction release for added safety
- Transport box for easier manouvrability
- Low vacuum alert
- Dual circuit 2 pumps, 2 Vacuum tanks

| Min Glass Size   | 1400mm x 380mm(300kg) / 2350mm x 380mm (450kg)                             |
|------------------|----------------------------------------------------------------------------|
| Min Glass Width  | 380mm                                                                      |
| Max Glass Size   | 1500mm x 4000mm                                                            |
| Lift Capacity    | 300kg (4 cups) / 450kg (6 cups)                                            |
| Total Rig Weight | 45kg                                                                       |
| Rig Size         | 2310mm (Length) x 330mm (Width) x 190mm (Depth)                            |
| Tilt             | Manual - 90 degrees (with hydraulic tilt assist to hold load at any angle) |
| Rotate           | Manual - 360 degrees unlimited, locks in every 45 degrees                  |