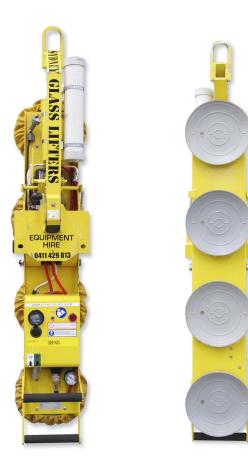

## Glass Vacuum Lifter

SGL 4P Inline

## DESCRIPTION

- Safe Working Load 320kg
- Dual circuit vacuum system
- Dual head vacuum pump
- Digital vacuum switches
- Lift bar with adjustable lift points
- Manual tilting horizontal to vertical
- Low vacuum alert

## SPECIFICATIONS

Min Glass Size: 350mm (wide) x 1320mm (height) Lift Capacity: 320kg Total Rig Weight: 34kg Rig Size: 1555mm (length) x 305mm (width) x 233mm (depth) Tilt: 90 degrees manual Rotate: 1800 degree manual lockable at 90 degrees