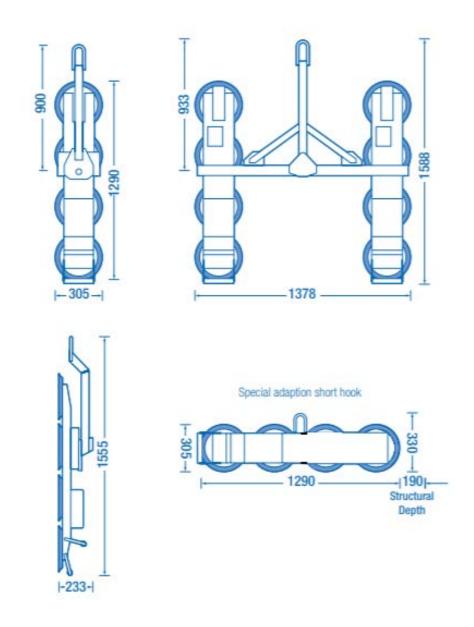

## SPECIFICATIONS

Min Glass Size: 350mm (wide) x 1320mm (height) Lift Capacity: 320kg Total Rig Weight: 34kg Rig Size: 1555mm (length) x 305mm (width) x 233mm (depth) Tilt: 90 degrees manual Rotate: 1800 degree manual lockable at 90 degrees