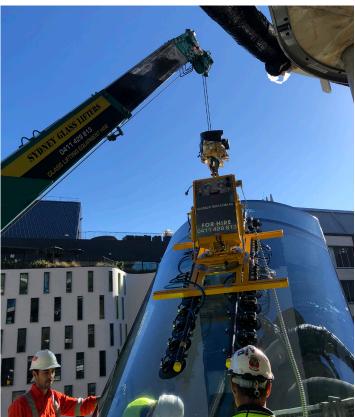

P: 0411 429 813 E: HIRE@GLASSLIFTERS.COM.AU W: WWW.GLASSLIFTERS.COM.AU

- Safe Curved Working Load 600kg//1200kg depending on arm extentions//1500kg Flat glass
- Manual 360 degree lockable rotation, at 90 degree increments
- Hydraulical tilting from vertical to horizonal
- Dual, independent vacuum circuits with two vacuum reserve tanks and two non-return valves
- Vacuum gauge circuit for each circuit
- Audio-visual low vacuum alert
- On-board maintenance-free vacuum pump
- Extension arm included as standard