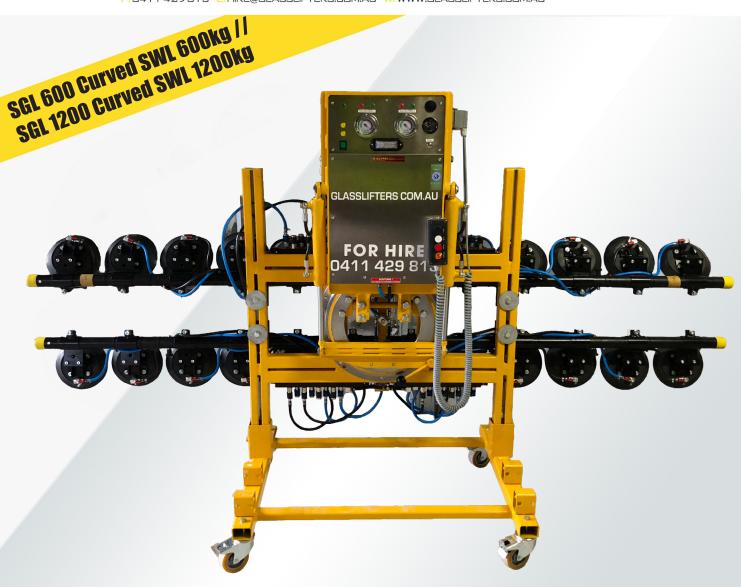

P: 0411 429 813 E: HIRE@GLASSLIFTERS.COM.AU W: WWW.GLASSLIFTERS.COM.AU

- Safe Curved Working Load 600kg//1200kg depending on arm extentions//1500kg Flat glass
- Manual 360 degree lockable rotation, at 90 degree increments
- Hydraulical tilting from vertical to horizonal
- Dual, independent vacuum circuits with two vacuum reserve tanks and two non-return valves
- Vacuum gauge circuit for each circuit
- Audio-visual low vacuum alert
- On-board maintenance-free vacuum pump
- Extension arm included as standard

| Min Glass Size    | Dependent on lifting requirements                     |
|-------------------|-------------------------------------------------------|
| Max Glass Size    | Dependent on lifting requirements                     |
| Lift Capacity     | 1200kg                                                |
| Total Rig Weight  | 250kg                                                 |
| Max Rig Size      | 2800mm (Height) x 1600mm (Width) x400mm (Depth)       |
| Rotation Drive    | 360° Rotation                                         |
| Hydraulic Tilting | 90° Tilting - Hydraulic cylinder with pump - 12V 150W |