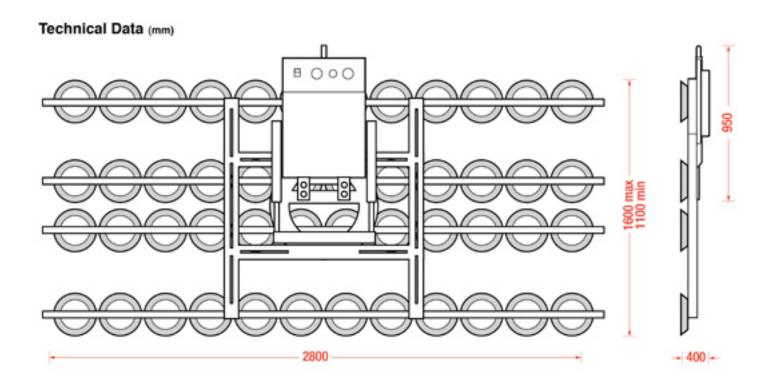

| Min Glass Size    | Dependent on lifting requirements                     |
|-------------------|-------------------------------------------------------|
| Max Glass Size    | Dependent on lifting requirements                     |
| Lift Capacity     | 1200kg                                                |
| Total Rig Weight  | 250kg                                                 |
| Max Rig Size      | 2800mm (Height) x 1600mm (Width) x400mm (Depth)       |
| Rotation Drive    | 360° Rotation                                         |
| Hydraulic Tilting | 90° Tilting - Hydraulic cylinder with pump - 12V 150W |