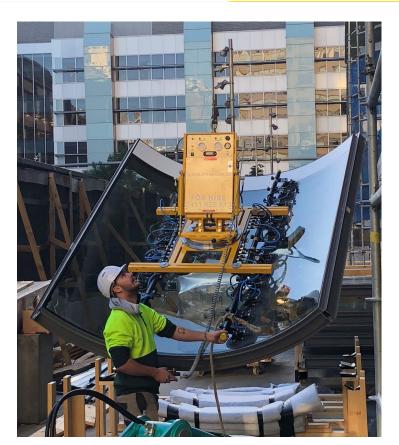

P: 0411 429 813 E: HIRE@GLASSLIFTERS.COM.AU W: WWW.GLASSLIFTERS.COM.AU

- Safe Curved Working Load 600kg//1200kg depending on arm extentions//1500kg Flat glass
- Manual 360 degree lockable rotation, at 90 degree increments
- Hydraulical tilting from vertical to horizonal
- Dual, independent vacuum circuits with two vacuum reserve tanks and two non-return valves
- Vacuum gauge circuit for each circuit
- Audio-visual low vacuum alert
- On-board maintenance-free vacuum pump
- Extension arm included as standard