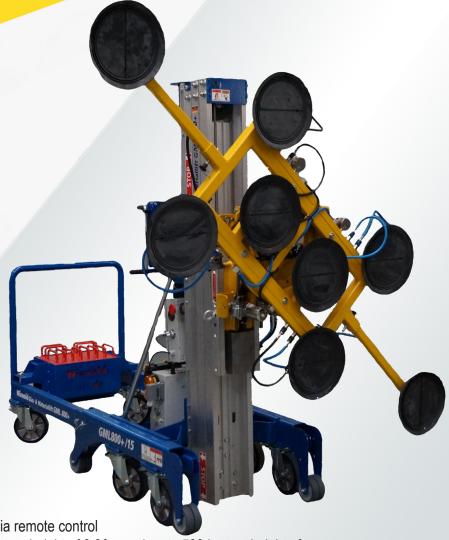

P: 0411 429 813 E: HIRE@GLASSLIFTERS.COM.AU W: WWW.GLASSLIFTERS.COM.AU

GML800+ Manipulator

- Fully automated via remote control
- 900 kg to be lifted to a height of 3.30m and up to 500 kg to a height of 7.94m
- Width 780mm Height 1980mm Lenght 1940mm
- Drill kit wrench unit or manual handels
- Ideal for large number of glass handling requirements
- 360 degree freedom of movement
- 8x300 mm suction caps