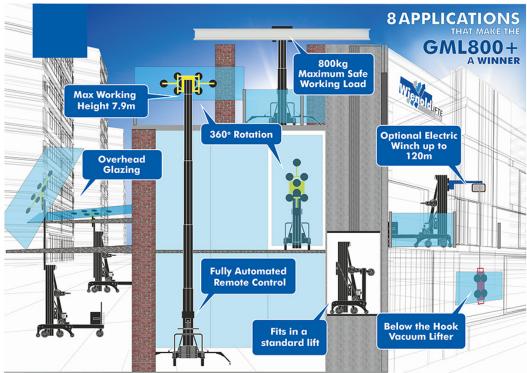

P: 0411 429 813 E: HIRE@GLASSLIFTERS.COM.AU W: WWW.GLASSLIFTERS.COM.AU

GML800+ Manipulator

- Fully automated via remote control
- 900 kg to be lifted to a height of 3.30m and up to 500 kg to a height of 7.94m
- Width 780mm Height 1980mm Lenght 1940mm
- Drill kit wrench unit or manual handels
- Ideal for large number of glass handling requirements
- 360 degree freedom of movement
- 8x300 mm suction caps

| Lift Capacity    | 500kg up to 7.94m                                                        |
|------------------|--------------------------------------------------------------------------|
| Total Rig Weight | 715kg (with GML 800)                                                     |
| Rig Size         | 7.9m in overhead position, 950mm outriggers folded 2750mm outriggers out |
| Tilt             | 90 degree tilt / lateral side tilt +/- 10 degree                         |
| Rotate           | 360 degree rotation                                                      |