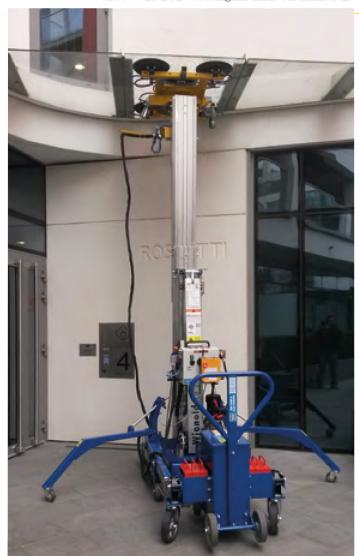

P: 0411 429 813 E: HIRE@GLASSLIFTERS.COM.AU W: WWW.GLASSLIFTERS.COM.AU

GML800+ Manipulator

- Fully automated via remote control
- 900 kg to be lifted to a height of 3.30m and up to 500 kg to a height of 7.94m
- Width 780mm Height 1980mm Lenght 1940mm
- Drill kit wrench unit or manual handels
- Ideal for large number of glass handling requirements
- 360 degree freedom of movement
- 8x300 mm suction caps

| Lift Capacity    | 500kg up to 7.94m                                                        |
|------------------|--------------------------------------------------------------------------|
| Total Rig Weight | 715kg (with GML 800)                                                     |
| Rig Size         | 7.9m in overhead position, 950mm outriggers folded 2750mm outriggers out |
| Tilt             | 90 degree tilt / lateral side tilt +/- 10 degree                         |
| Rotate           | 360 degree rotation                                                      |