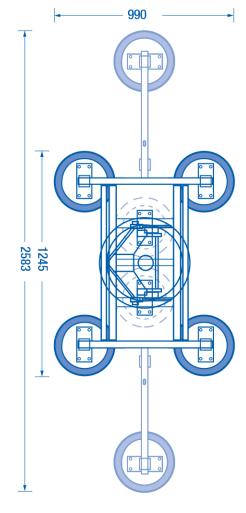

| Lift Capacity    | 500kg up to 7.94m                                                        |
|------------------|--------------------------------------------------------------------------|
| Total Rig Weight | 715kg (with GML 800)                                                     |
| Rig Size         | 7.9m in overhead position, 950mm outriggers folded 2750mm outriggers out |
| Tilt             | 90 degree tilt / lateral side tilt +/- 10 degree                         |
| Rotate           | 360 degree rotation                                                      |