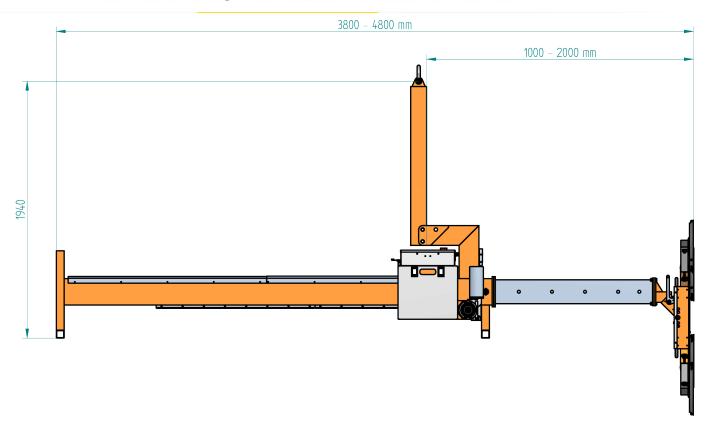

| Dimensions          | 1940mm Height x 4800mm lenght  |
|---------------------|--------------------------------|
| Overhang Adjustable | 255mm Minimum / 2000mm Maximum |
| Stowed Dimensions   | 990mm Height x 4800mm Lenght   |
| Inclination         | +/- 10 degrees                 |
| Power               | Batteries 24v / 12Ah           |