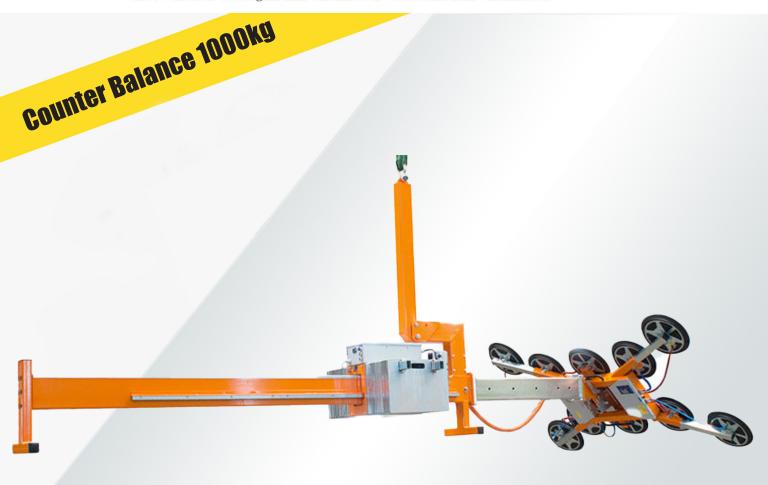

P: 0411 429 813 E: HIRE@GLASSLIFTERS.COM.AU W: WWW.GLASSLIFTERS.COM.AU

- Max 1000kg load
- Lifting and positioning construction elements and large-sized glass to places with difficult access (e.g below eaves, balconies, stages etc)
- Compatiable with a load hook and slings or vacuum lifter
- Electronically driven counter weights operated by cable or remote control for balancing loads up to 1000kgs
- Battery-powered energy supply with high capacity
- Built in gauge for energy monitoring energy supply

| Dimensions          | 1940mm Height x 4800mm lenght  |
|---------------------|--------------------------------|
| Overhang Adjustable | 255mm Minimum / 2000mm Maximum |
| Stowed Dimensions   | 990mm Height x 4800mm Lenght   |
| Inclination         | +/- 10 degrees                 |
| Power               | Batteries 24v / 12Ah           |