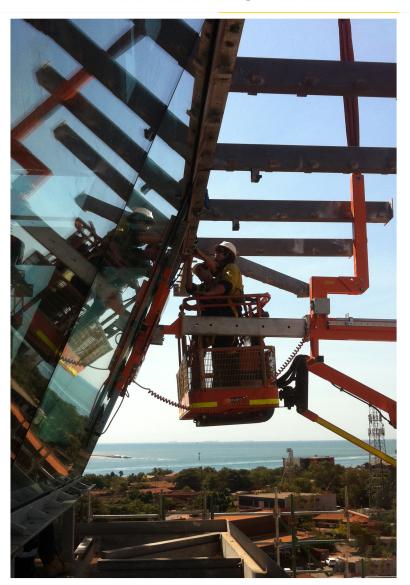

P: 0411 429 813 E: HIRE@GLASSLIFTERS.COM.AU W: WWW.GLASSLIFTERS.COM.AU

- Max 1000kg load
- Lifting and positioning construction elements and large-sized glass to places with difficult access (e.g below eaves, balconies, stages etc)
- Compatiable with a load hook and slings or vacuum lifter
- Electronically driven counter weights operated by cable or remote control for balancing loads up to 1000kgs
- Battery-powered energy supply with high capacity
- Built in gauge for energy monitoring energy supply