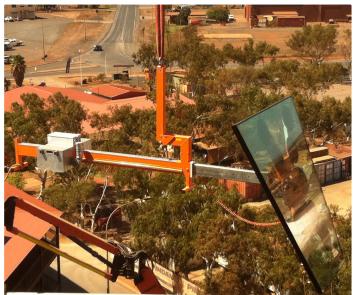

P: 0411 429 813 E: HIRE@GLASSLIFTERS.COM.AU W: WWW.GLASSLIFTERS.COM.AU

- Max 1000kg load
- Lifting and positioning construction elements and large-sized glass to places with difficult access (e.g below eaves, balconies, stages etc)
- Compatiable with a load hook and slings or vacuum lifter
- Electronically driven counter weights operated by cable or remote control for balancing loads up to 1000kgs
- Battery-powered energy supply with high capacity
- Built in gauge for energy monitoring energy supply