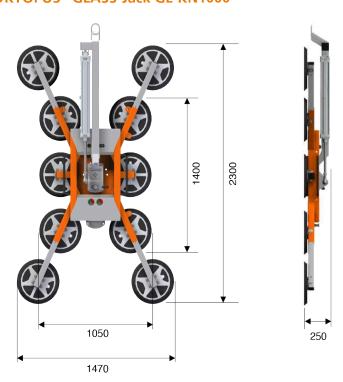

## **OKTOPUS® GLASS-Jack GL-KN1000**

P: 0411 429 813 E: HIRE@GLASSLIFTERS.COM.AU W: WWW.GLASSLIFTERS.COM.AU

- Max 1000kg load
- Lifting and positioning construction elements and large-sized glass to places with difficult access (e.g below eaves, balconies, stages etc)
- Compatiable with a load hook and slings or vacuum lifter
- Electronically driven counter weights operated by cable or remote control for balancing loads up to 1000kgs
- Battery-powered energy supply with high capacity
- Built in gauge for energy monitoring energy supply