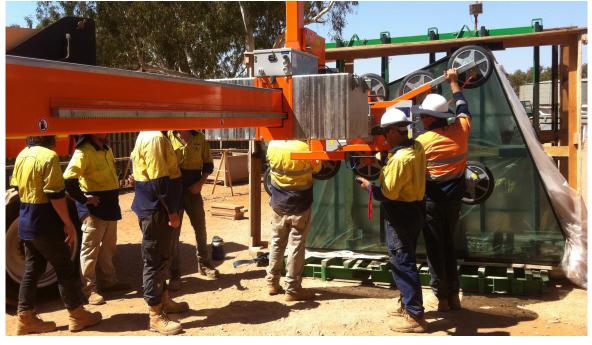

P: 0411 429 813 E: HIRE@GLASSLIFTERS.COM.AU W: WWW.GLASSLIFTERS.COM.AU

- Max 1000kg load
- Lifting and positioning construction elements and large-sized glass to places with difficult access (e.g below eaves, balconies, stages etc)
- Compatiable with a load hook and slings or vacuum lifter
- Electronically driven counter weights operated by cable or remote control for balancing loads up to 1000kgs
- Battery-powered energy supply with high capacity
- Built in gauge for energy monitoring energy supply