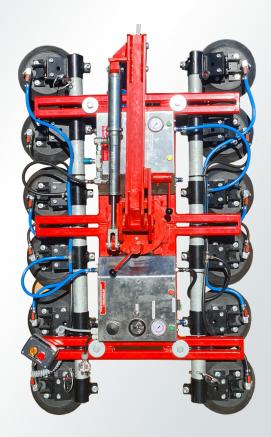

P: 0411 429 813 E: HIRE@GLASSLIFTERS.COM.AU W: WWW.GLASSLIFTERS.COM.AU

SGL 450 Curved

- An excellent lightweight curved vacuum lifter with WLL 450kg 20 pads, extension arms available
- Short eye hook for glazing under soffits
- Cabled remote control with two button suction release for added safety
- Transport box for easier maneuverability
- Audio and Visual low vacuum alert
- Dual circuit 2 pumps, 2 vacuum tanks

| Min Glass Size   | 1240mm x 740mm (450kg)                                                     |
|------------------|----------------------------------------------------------------------------|
| Min Glass Width  | 380mm                                                                      |
| Lift Capacity    | 450kg (20 pads)                                                            |
| Total Rig Weight | 80kg                                                                       |
| Rig Size         | 1200mm (lenght) x 700mm (width) x 250mm (depth)                            |
| Tilt             | Manual - 90 degrees (with hydrualic tilt assist to hold load at any angle) |