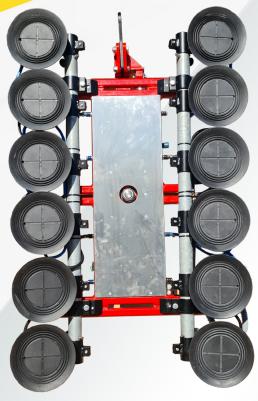

P: 0411 429 813 E: HIRE@GLASSLIFTERS.COM.AU W: WWW.GLASSLIFTERS.COM.AU

SGL 450 Curved

- An excellent lightweight curved vacuum lifter with WLL 450kg 20 pads, extension arms available
- Short eye hook for glazing under soffits
- Cabled remote control with two button suction release for added safety
- Transport box for easier maneuverability
- Audio and Visual low vacuum alert
- Dual circuit 2 pumps, 2 vacuum tanks

| Min Glass Size   | 1240mm x 740mm (450kg)                                                     |
|------------------|----------------------------------------------------------------------------|
| Min Glass Width  | 380mm                                                                      |
| Lift Capacity    | 450kg (20 pads)                                                            |
| Total Rig Weight | 80kg                                                                       |
| Rig Size         | 1200mm (lenght) x 700mm (width) x 250mm (depth)                            |
| Tilt             | Manual - 90 degrees (with hydrualic tilt assist to hold load at any angle) |