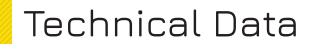

## SPECIFICATIONS

Min Glass Size: Dependent on arm configuration Min Glass Width: Dependent on arm configuration Max Glass Size: Dependent on arm configuration Lift Capacity: 320kg Total Rig Weight: 54kg Rig Size: 712mm x 1290mm x 840mm Tilt: 90 degrees manual Rotate: 360 degree manual continuous lockable at 90 degrees