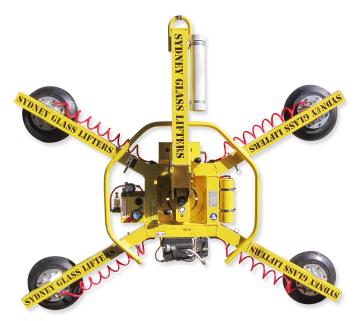

## Glass Vacuum Lifter

SGL 4P Spider

## DESCRIPTION

- Safe Working Load 320kg
- Dual circuit vacuum system with reserve tank, non-return valve and vacuum gauge for each circuit
- 90 degree manual tilting from vertical to horizontal
- Manual 360 degree rotation, lockable at 90 degrees
- Audio-visual low vacuum warning
- Four extension arms to allow alternative configurations
- On-board control panel
- Optional accessories variable length lifting arm, extra length extension arm, curved or stone pads (270kg capacity), woods pad mount extensions.