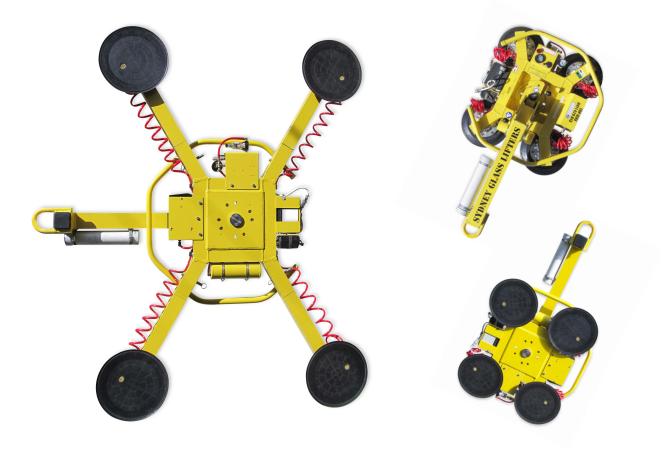

## DESCRIPTION

- Safe Working Load 320kg
- Dual circuit vacuum system with reserve tank, non-return valve and vacuum gauge for each circuit
- 90 degree manual tilting from vertical to horizontal
- Manual 360 degree rotation, lockable at 90 degrees
- Audio-visual low vacuum warning
- Four extension arms to allow alternative configurations
- On-board control panel
- Optional accessories variable length lifting arm, extra length extension arm, curved or stone pads (270kg capacity), woods pad mount extensions.