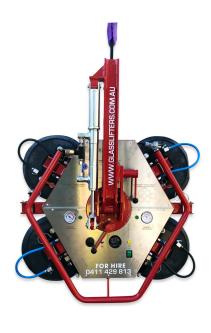

## 8P Spider SWL 600kg

## **DESCRIPTION**

- Safe Working Load 600kg
- Hydraulic tilt assist
- Dual vacuum pumps
- Quick release pads and vacuum lines for easy configuration
- Direct lifting eye on frame to assist lifting overhangs and vertical hanging
- 190mm deep frame for working between structure and scaffold
- Audio-visual low vacuum alert

## **SPECIFICATIONS**

• Min Glass Size: 150kg - 2 cups diagonal on main frame 1000mm x 400mm

300kg - 4 cups on main frame 850mm x 750mm

300kg - 4 cups inline (2 cups on extensions/2 on main frame) 2200mm x 500mm

600kg - 8 cups (4 on main frame/4 on extensions) 1900mm x 1400mm

• Max Glass Size: 2000mm x 2200mm (with cups on main frame)

3000mm x 5000mm (with extension arms)

Lift Capacity: 600kgTotal Rig Weight: 75kg

• **Rig Size:** 705mm (Height) x 808mm (Width) x 200mm (Depth)

Tilt: Manual - 90 degreesRotate: Manual - 360 degrees

Providing Glass Lifting Solutions for the Construction Industry Since 2006

Phone: 0411 429 813