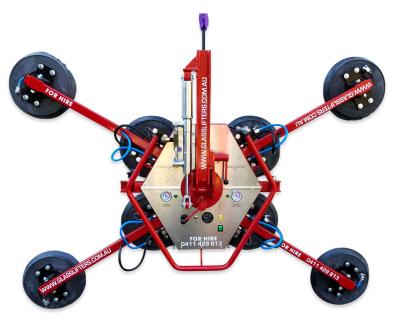

## 8P Spider SWL 600kg

## **DESCRIPTION**

- Safe Working Load 600kg
- Hydraulic tilt assist
- Dual vacuum pumps
- Quick release pads and vacuum lines for easy configuration
- Direct lifting eye on frame to assist lifting overhangs and vertical hanging
- 190mm deep frame for working between structure and scaffold
- Audio-visual low vacuum alert

## **SPECIFICATIONS**

• Min Glass Size: 150kg - 2 cups diagonal on main frame 1000mm x 400mm

300kg - 4 cups on main frame 850mm x 750mm

300kg - 4 cups inline (2 cups on extensions/2 on main frame) 2200mm x 500mm

600kg - 8 cups (4 on main frame/4 on extensions) 1900mm x 1400mm

• Max Glass Size: 2000mm x 2200mm (with cups on main frame)

3000mm x 5000mm (with extension arms)

Lift Capacity: 600kgTotal Rig Weight: 75kg

• **Rig Size:** 705mm (Height) x 808mm (Width) x 200mm (Depth)

Tilt: Manual - 90 degreesRotate: Manual - 360 degrees

Providing Glass Lifting Solutions for the Construction Industry Since 2006

Phone: 0411 429 813