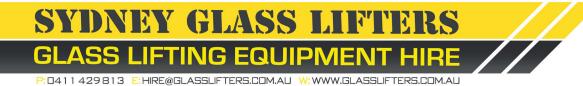

## **OKTOPUS<sup>®</sup> GLASS-Jack GL-KN1000**

- Max 1000kg load •
- Lifting and positioning construction elements and large-sized glass to places with diffi-• cult access (e.g below eaves, balconies, stages etc)
- Compatiable with a load hook and slings or vacuum lifter •
- Electronically driven counter weights operated by cable or remote control for balancing • loads up to 1000kgs
- Battery-powered energy supply with high capacity •
- Built in gauge for energy monitoring energy supply •