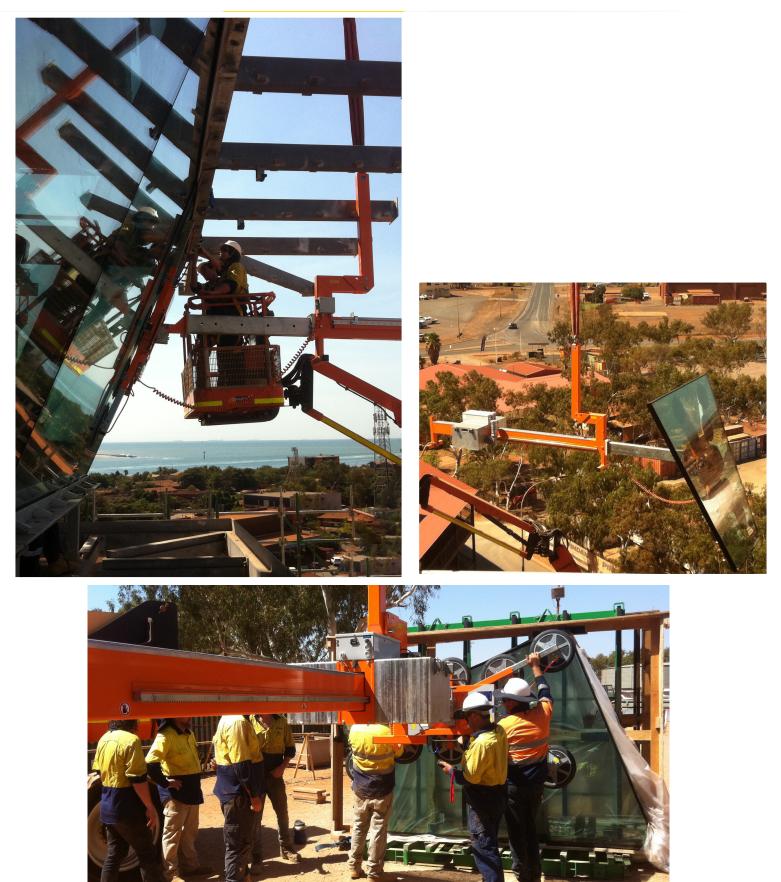

| Dimensions          | 1790mm Height x 2750mm lenght  |
|---------------------|--------------------------------|
| Overhang Adjustable | 255mm Minimum / 1255mm Maximum |
| Stowed Dimensions   | 990mm Height x 3010mm Lenght   |
| Inclination         | +/- 10 degrees                 |
| Power               | Batteries 24v / 12Ah           |