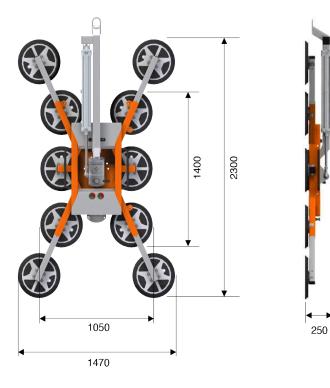

- Max 1000kg load •
- Lifting and positioning construction elements and large-sized glass to places with diffi-• cult access (e.g below eaves, balconies, stages etc)
- Compatiable with a load hook and slings or vacuum lifter •
- Electronically driven counter weights operated by cable or remote control for balancing • loads up to 1000kgs
- Battery-powered energy supply with high capacity •
- Built in gauge for energy monitoring energy supply •

## **OKTOPUS<sup>®</sup> GLASS-Jack GL-KN1000**