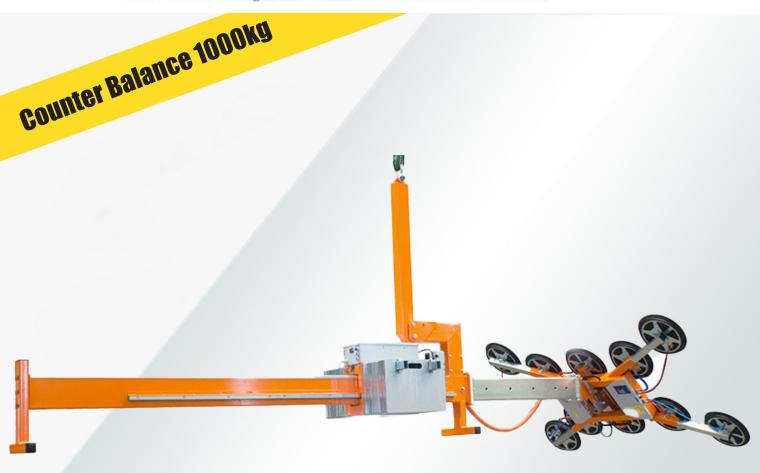

- Max 1000kg load •
- Lifting and positioning construction elements and large-sized glass to places with diffi-• cult access (e.g below eaves, balconies, stages etc)
- Compatiable with a load hook and slings or vacuum lifter •
- Electronically driven counter weights operated by cable or remote control for balancing • loads up to 1000kgs
- Battery-powered energy supply with high capacity •
- Built in gauge for energy monitoring energy supply •