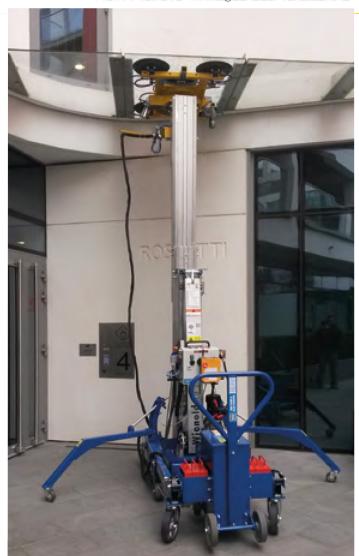

P: 0411 429 813 E: HIRE@GLASSLIFTERS.COM.AU W: WWW.GLASSLIFTERS.COM.AU

- Fully automated via remote control
- 900kg max lift hight 3.30m, 500kg to height of 7.94m
- Drill kit wrench unit or manual handles
- Ideal for large number of glass handling requirements
- 360 degree freedom of movement
- 8x300 mm suction caps

| Lift Capacity    | 500kg up to 7.94m                                                        |
|------------------|--------------------------------------------------------------------------|
| Total Rig Weight | 715kg (with GML 800)                                                     |
| Rig Size         | 7.9m in overhead position, 950mm outriggers folded 2750mm outriggers out |
| Tilt             | 90 degree tilt / lateral side tilt +/- 10 degree                         |
| Rotate           | 360 degree rotation                                                      |