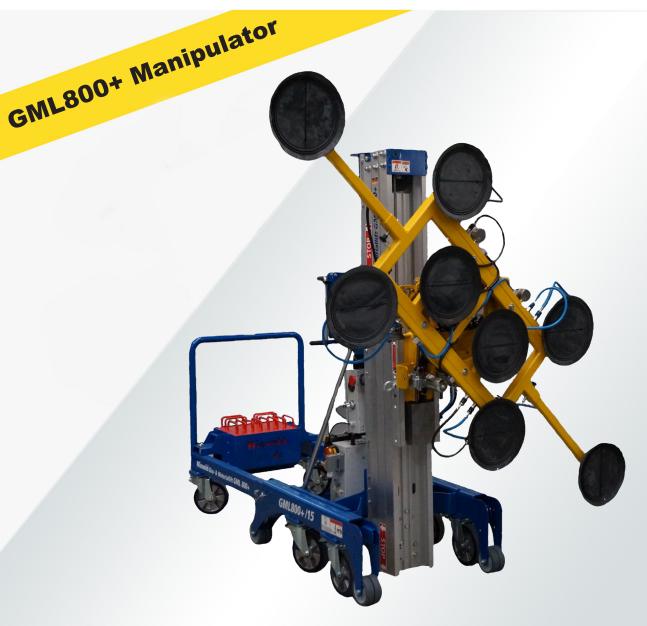

P: 0411 429 813 E: HIRE@GLASSLIFTERS.COM.AU W: WWW.GLASSLIFTERS.COM.AU

- Fully automated via remote control
- 900kg max lift hight 3.30m, 500kg to height of 7.94m
- Drill kit wrench unit or manual handles
- Ideal for large number of glass handling requirements
- 360 degree freedom of movement
- 8x300 mm suction caps

| Lift Capacity    | 500kg up to 7.94m                                                        |
|------------------|--------------------------------------------------------------------------|
| Total Rig Weight | 715kg (with GML 800)                                                     |
| Rig Size         | 7.9m in overhead position, 950mm outriggers folded 2750mm outriggers out |
| Tilt             | 90 degree tilt / lateral side tilt +/- 10 degree                         |
| Rotate           | 360 degree rotation                                                      |