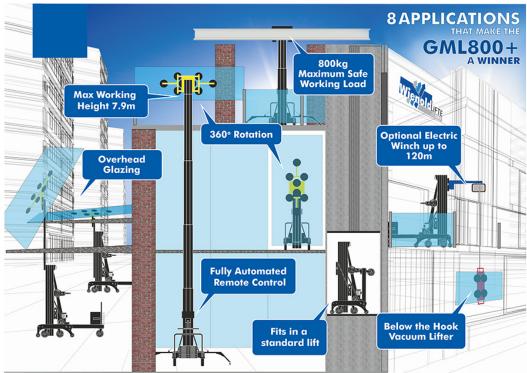

P: 0411 429 813 E: HIRE@GLASSLIFTERS.COM.AU W: WWW.GLASSLIFTERS.COM.AU

- Fully automated via remote control
- 900kg max lift hight 3.30m, 500kg to height of 7.94m
- Drill kit wrench unit or manual handles
- Ideal for large number of glass handling requirements
- 360 degree freedom of movement
- 8x300 mm suction caps

| Lift Capacity    | 500kg up to 7.94m                                                        |
|------------------|--------------------------------------------------------------------------|
| Total Rig Weight | 715kg (with GML 800)                                                     |
| Rig Size         | 7.9m in overhead position, 950mm outriggers folded 2750mm outriggers out |
| Tilt             | 90 degree tilt / lateral side tilt +/- 10 degree                         |
| Rotate           | 360 degree rotation                                                      |