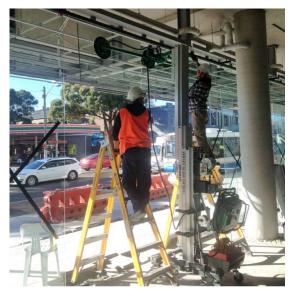

|                            |       | Features:                                                                                                                                                                                                                                                                                                                                           |
|----------------------------|-------|-----------------------------------------------------------------------------------------------------------------------------------------------------------------------------------------------------------------------------------------------------------------------------------------------------------------------------------------------------|
| Load capacity              | 360kg | <ul> <li>SLL 360kg</li> <li>Working height 5.1m</li> <li>Provides class rotation of 360 degrees</li> <li>1 person operation (eliminates the need of crane an operator)</li> <li>2 speed winch</li> <li>200mm non-marking wheels</li> <li>Adjustable pad spread</li> <li>Battery operated, dual</li> <li>Daily and weekly rates avaliable</li> </ul> |
| Height - minimum           | 1.68m |                                                                                                                                                                                                                                                                                                                                                     |
| Height - Maximum           | 5.10m |                                                                                                                                                                                                                                                                                                                                                     |
| Length in working position | 0.63m |                                                                                                                                                                                                                                                                                                                                                     |
| Dead weight                | 204kg |                                                                                                                                                                                                                                                                                                                                                     |
| Gross weight               | 289kg |                                                                                                                                                                                                                                                                                                                                                     |
| Weight less counterweights | 145kg |                                                                                                                                                                                                                                                                                                                                                     |