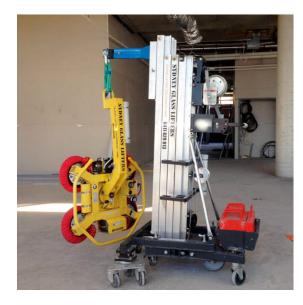

|                            |       | Features:                                                                                                                                                                                                                                                                                                                                           |
|----------------------------|-------|-----------------------------------------------------------------------------------------------------------------------------------------------------------------------------------------------------------------------------------------------------------------------------------------------------------------------------------------------------|
| Load capacity              | 360kg | <ul> <li>SLL 360kg</li> <li>Working height 5.1m</li> <li>Provides class rotation of 360 degrees</li> <li>1 person operation (eliminates the need of crane an operator)</li> <li>2 speed winch</li> <li>200mm non-marking wheels</li> <li>Adjustable pad spread</li> <li>Battery operated, dual</li> <li>Daily and weekly rates avaliable</li> </ul> |
| Height - minimum           | 1.68m |                                                                                                                                                                                                                                                                                                                                                     |
| Height - Maximum           | 5.10m |                                                                                                                                                                                                                                                                                                                                                     |
| Length in working position | 0.63m |                                                                                                                                                                                                                                                                                                                                                     |
| Dead weight                | 204kg |                                                                                                                                                                                                                                                                                                                                                     |
| Gross weight               | 289kg |                                                                                                                                                                                                                                                                                                                                                     |
| Weight less counterweights | 145kg |                                                                                                                                                                                                                                                                                                                                                     |