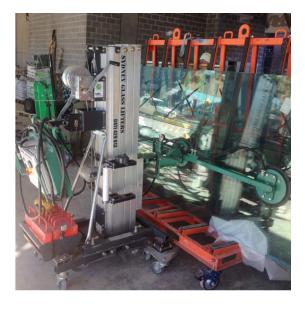

|                            |       | Features:                                                                                                                                                                                                                                                                                                                                           |
|----------------------------|-------|-----------------------------------------------------------------------------------------------------------------------------------------------------------------------------------------------------------------------------------------------------------------------------------------------------------------------------------------------------|
| Load capacity              | 360kg | <ul> <li>SLL 360kg</li> <li>Working height 5.1m</li> <li>Provides class rotation of 360 degrees</li> <li>1 person operation (eliminates the need of crane an operator)</li> <li>2 speed winch</li> <li>200mm non-marking wheels</li> <li>Adjustable pad spread</li> <li>Battery operated, dual</li> <li>Daily and weekly rates avaliable</li> </ul> |
| Height - minimum           | 1.68m |                                                                                                                                                                                                                                                                                                                                                     |
| Height - Maximum           | 5.10m |                                                                                                                                                                                                                                                                                                                                                     |
| Length in working position | 0.63m |                                                                                                                                                                                                                                                                                                                                                     |
| Dead weight                | 204kg |                                                                                                                                                                                                                                                                                                                                                     |
| Gross weight               | 289kg |                                                                                                                                                                                                                                                                                                                                                     |
| Weight less counterweights | 145kg |                                                                                                                                                                                                                                                                                                                                                     |