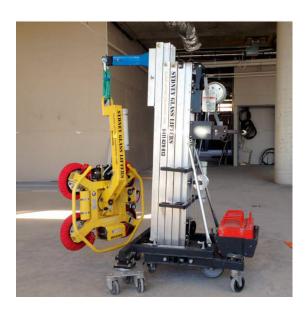

- SLL 360kg
- Standard fork attachment or hook option
- Working height 5.1m
- 1 person operation (eliminates the need of crane an operator)
- Interchangeable outriggers
- 200mm non-marking wheels
- Battery operated, dual
- Daily and weekly rates avaliable