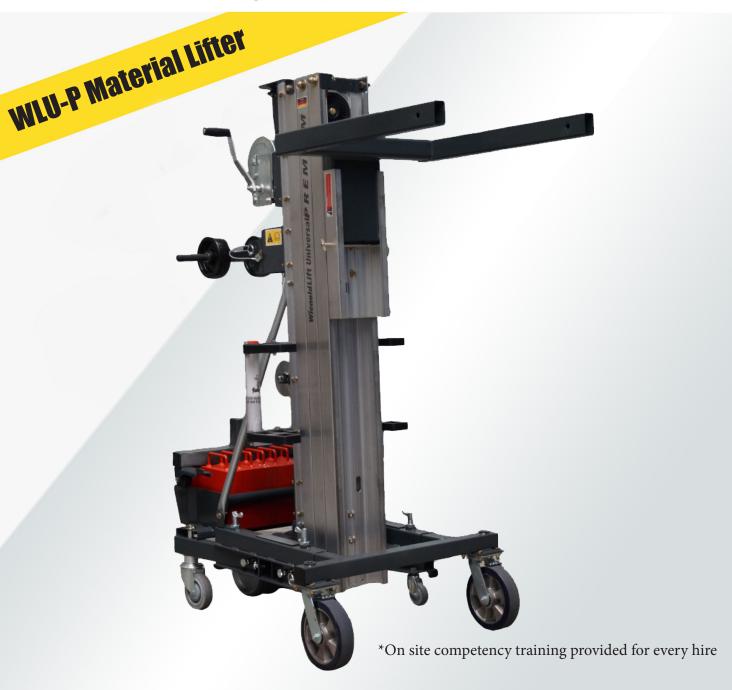

## Features:

| Load capacity              | 360kg |
|----------------------------|-------|
| Height - minimum           | 1.68m |
| Height - Maximum           | 5.10m |
| Length in working position | 0.63m |
| Dead weight                | 204kg |
| Gross weight               | 289kg |
| Weight less counterweights | 145kg |

- SLL 360kg
- Standard fork attachment or hook option
- Working height 5.1m
- 1 person operation (eliminates the need of crane an operator)
- Interchangeable outriggers
- 200mm non-marking wheels
- Battery operated, dual
- Daily and weekly rates avaliable