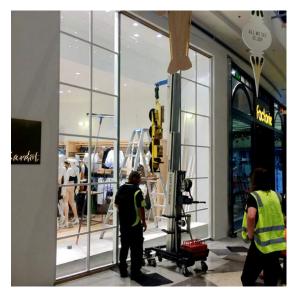

- SLL 360kg
- Standard fork attachment or hook option
- Working height 5.1m
- 1 person operation (eliminates the need of crane an operator)
- Interchangeable outriggers
- 200mm non-marking wheels
- Battery operated, dual
- Daily and weekly rates avaliable