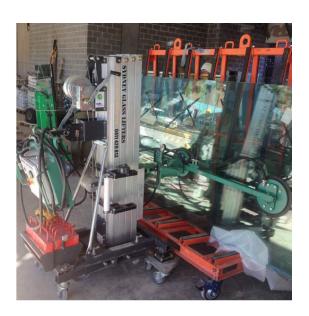

- SLL 360kg
- Standard fork attachment or hook option
- Working height 5.1m
- 1 person operation (eliminates the need of crane an operator)
- Interchangeable outriggers
- 200mm non-marking wheels
- Battery operated, dual
- Daily and weekly rates avaliable