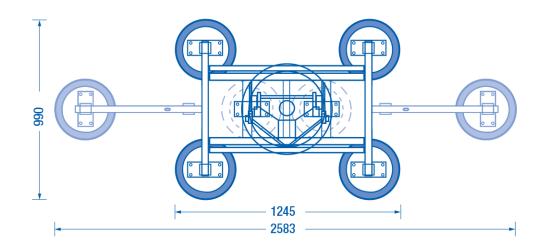

| Lift Capacity    | 500kg up to 7.94m                                                        |
|------------------|--------------------------------------------------------------------------|
| Total Rig Weight | 690kg (with GML 800 DC)                                                  |
| Rig Size         | 7.9m in overhead position, 950mm outriggers folded 2750mm outriggers out |
| Tilt             | 90 degree tilt / lateral side tilt +/- 10 degree                         |
| Rotate           | 360 degree rotation                                                      |