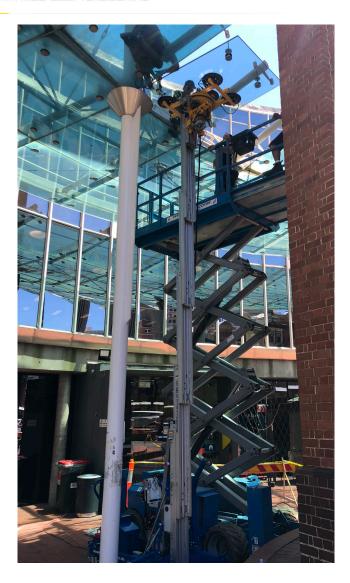

P: 0411429813 E: HIRE@GLASSLIFTERS.COM.AU W: WWW.GLASSLIFTERS.COM.AU

- Full charge sufficent for a full day of standard operation
- 900 kg to be lifted to a height of 3.30m and up to 500 kg to a height of 7.94m
- Width 780mm Height 1980mm Lenght 1940mm
- Hook attachment avaliable
- Remote Control mast with variable speed control
- Lateral outriggers

| Lift Capacity    | 500kg up to 7.94m                                                        |
|------------------|--------------------------------------------------------------------------|
| Total Rig Weight | 690kg (with GML 800 DC)                                                  |
| Rig Size         | 7.9m in overhead position, 950mm outriggers folded 2750mm outriggers out |
| Tilt             | 90 degree tilt / lateral side tilt +/- 10 degree                         |
| Rotate           | 360 degree rotation                                                      |