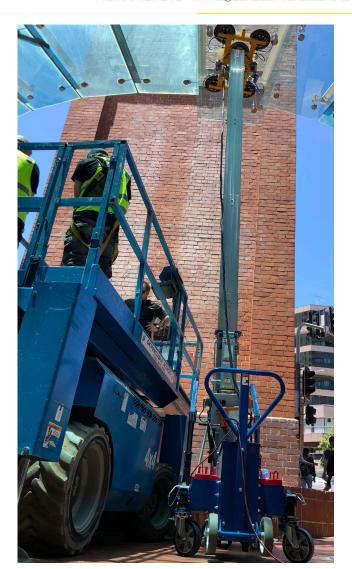

P: 0411429813 E: HIRE@GLASSLIFTERS.COM.AU W: WWW.GLASSLIFTERS.COM.AU

- Full charge sufficent for a full day of standard operation
- 900 kg to be lifted to a height of 3.30m and up to 500 kg to a height of 7.94m
- Width 780mm Height 1980mm Lenght 1940mm
- Hook attachment avaliable
- Remote Control mast with variable speed control
- Lateral outriggers

| Lift Capacity    | 500kg up to 7.94m                                                        |
|------------------|--------------------------------------------------------------------------|
| Total Rig Weight | 690kg (with GML 800 DC)                                                  |
| Rig Size         | 7.9m in overhead position, 950mm outriggers folded 2750mm outriggers out |
| Tilt             | 90 degree tilt / lateral side tilt +/- 10 degree                         |
| Rotate           | 360 degree rotation                                                      |