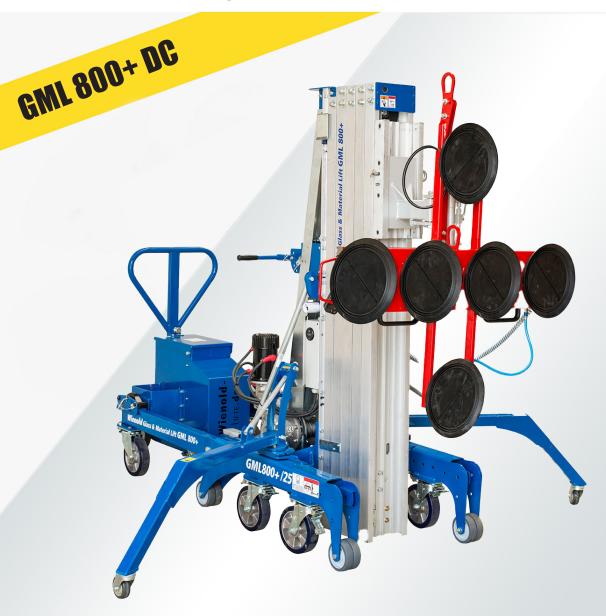

P: 0411429813 E: HIRE@GLASSLIFTERS.COM.AU W: WWW.GLASSLIFTERS.COM.AU

- Full charge sufficent for a full day of standard operation
- 900 kg to be lifted to a height of 3.30m and up to 500 kg to a height of 7.94m
- Width 780mm Height 1980mm Lenght 1940mm
- Hook attachment avaliable
- Remote Control mast with variable speed control
- Lateral outriggers

| Lift Capacity    | 500kg up to 7.94m                                                        |
|------------------|--------------------------------------------------------------------------|
| Total Rig Weight | 690kg (with GML 800 DC)                                                  |
| Rig Size         | 7.9m in overhead position, 950mm outriggers folded 2750mm outriggers out |
| Tilt             | 90 degree tilt / lateral side tilt +/- 10 degree                         |
| Rotate           | 360 degree rotation                                                      |