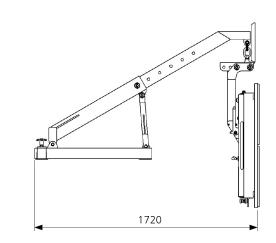

## Features:

- SLL 400kg
- Control panel located directly at the device •
- Power Supply Rechargable 24V •
- Vacuum pump •
- Wirth rectangle suction cup 720x960mm •
- Suitable for horizontal and vertical installation • of cladding panels
- Fork jib avalaible adjustable •
- The approved rectangle suction cup of Wirth • enables to transport and to assemble almost all customary cladding pannels with smooth or slightly profiled surface
- Construction elements must be airtight on the • suction areas, have a clean and even surface with no protective film