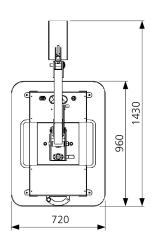

## Features:

- SLL 400kg
- Control panel located directly at the device •
- Power Supply Rechargable 24V •
- Vacuum pump •
- Wirth rectangle suction cup 720x960mm •
- Suitable for horizontal and vertical installation • of cladding panels
- Fork jib avalaible adjustable •
- The approved rectangle suction cup of Wirth • enables to transport and to assemble almost all customary cladding pannels with smooth or slightly profiled surface
- Construction elements must be airtight on the • suction areas, have a clean and even surface with no protective film