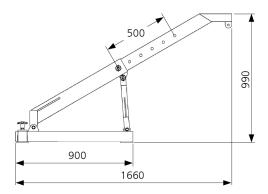

## Features:

- SLL 400kg
- Control panel located directly at the device •
- Power Supply Rechargable 24V •
- Vacuum pump •
- Wirth rectangle suction cup 720x960mm •
- Suitable for horizontal and vertical installation • of cladding panels
- Fork jib avalaible adjustable •
- The approved rectangle suction cup of Wirth • enables to transport and to assemble almost all customary cladding pannels with smooth or slightly profiled surface
- Construction elements must be airtight on the • suction areas, have a clean and even surface with no protective film