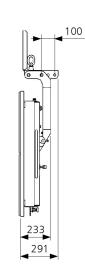

## Features:

- SLL 400kg
- Control panel located directly at the device •
- Power Supply Rechargable 24V •
- Vacuum pump •
- Wirth rectangle suction cup 720x960mm •
- Suitable for horizontal and vertical installation • of cladding panels
- Fork jib avalaible adjustable •
- The approved rectangle suction cup of Wirth • enables to transport and to assemble almost all customary cladding pannels with smooth or slightly profiled surface
- Construction elements must be airtight on the • suction areas, have a clean and even surface with no protective film