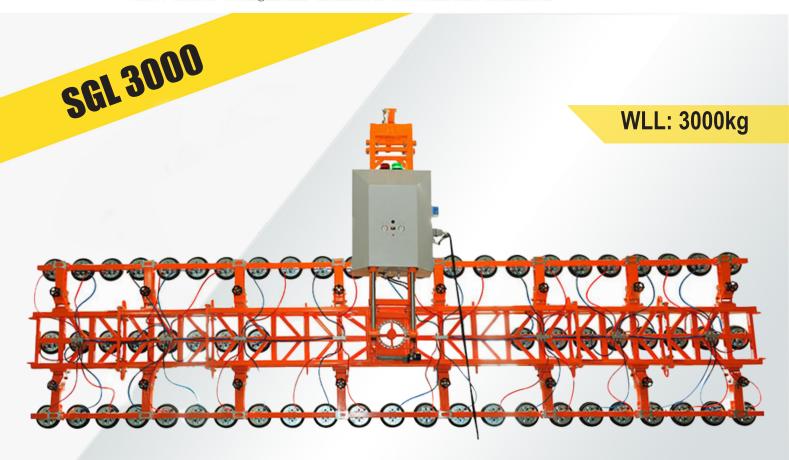

## **Description**

- Used for handling flat and curved glass with a radius of > 3m
- 2 independant vacuum circuits, each vacuum circuit with 2-fold safety intergrated vacuum reservior
- Suction frame can be hydrualically tilted by 90 degrees, rotated electronically driven by 360 degrees
- Blow off function for releasing glass

| Suction Frame                   | Frame with 32 suction pads, Working Load Limit up to 1,560 kg 2 extensions and 50 suction pads, Working Load Limit up to 2,440 kg 4 extensions and 62 suction pads, Working Load Limit up to 3,000 kg |
|---------------------------------|-------------------------------------------------------------------------------------------------------------------------------------------------------------------------------------------------------|
| Weight                          | 950kg                                                                                                                                                                                                 |
| Vacuum Generation               | Electrical vacuum pump                                                                                                                                                                                |
| Operation                       | Cabel remote controll, radio remote controll                                                                                                                                                          |
| Vacuum system                   | Dual Circuit vacuum system for construction site use                                                                                                                                                  |
| Nominal pressure pneumatic sys- | -0.65 bar to -0.73 bar                                                                                                                                                                                |
| Power Supply                    | 24 V DC battery system                                                                                                                                                                                |
| Movement                        | Hydraulic 360° rotation on suction frame, 360° rotation on hook.  Hydraulic 90° Tilting                                                                                                               |