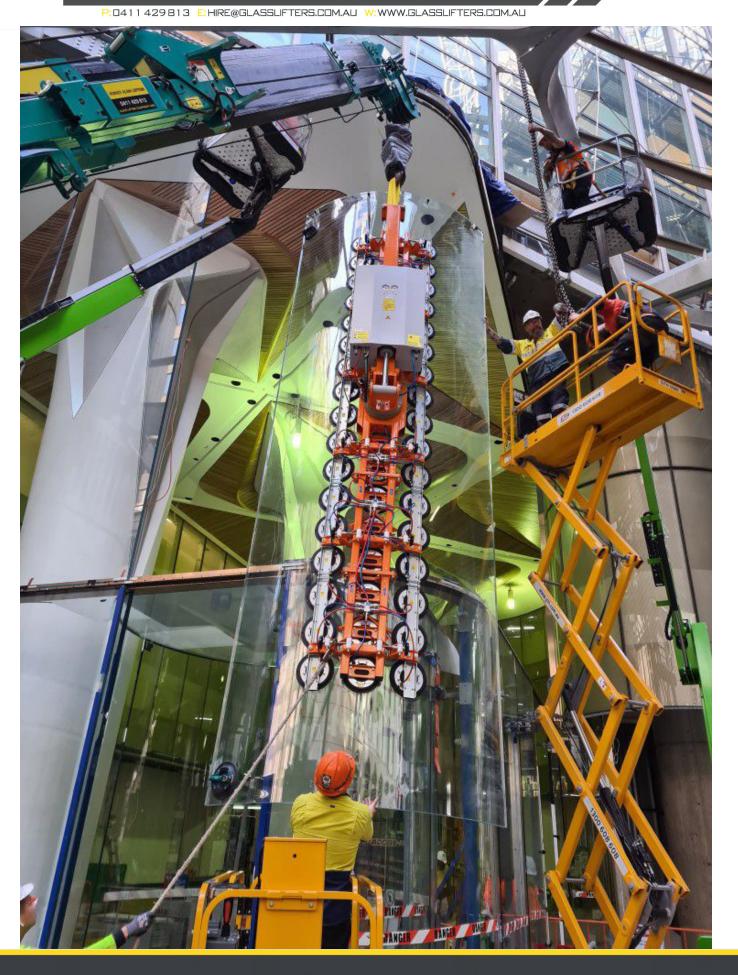

|
| Nominal pressure pneumatic sys- | -0.65 bar to -0.73 bar                                                                                                                                                                                |
| Power Supply                    | 24 V DC battery system                                                                                                                                                                                |
| Movement                        | Hydraulic 360° rotation on suction frame, 360° rotation on hook.  Hydraulic 90° Tilting                                                                                                               |